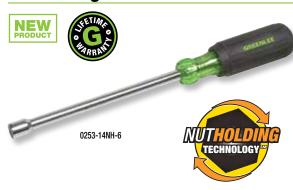

## **Nut Holding Nut Drivers**

- Precision tapered socket holds nut for one-handed operation.
- · Patent pending non-magnetic design will not pick up metal chips.
- Rugged 6" hollow shaft for screw clearance.
- Handles color-coded and marked for easy identification.
- · Cushion grip handle for extra comfort and torque.
- High-grade rust resistant, chrome-plated finish.
- · Heavy-duty construction for longer life.
- Designed to exceed ASME/ANSI torque requirements.
- Lifetime Limited Warranty.
- Note: This is not an insulated tool.

| CAT. NO.    | UPC NO. | DESCRIPTION                         | WEIGHT  |
|-------------|---------|-------------------------------------|---------|
| 0253-11NH-6 | 13418   | Nut Holding Nut Driver, 3/16" X 6"  | .29 lbs |
| 0253-12NH-6 | 13419   | Nut Holding Nut Driver, 1/4" X 6"   | .29 lbs |
| 0253-13NH-6 | 13420   | Nut Holding Nut Driver, 5/16" X 6"  | .31 lbs |
| 0253-14NH-6 | 13421   | Nut Holding Nut Driver, 11/32" X 6" | .31 lbs |
| 0253-15NH-6 | 13422   | Nut Holding Nut Driver, 3/8" X 6"   | .33 lbs |
| 0253-16NH-6 | 13423   | Nut Holding Nut Driver, 7/16" X 6"  | .33 lbs |
| 0253-17NH-6 | 13424   | Nut Holding Nut Driver, 1/2" X 6"   | .38 lbs |