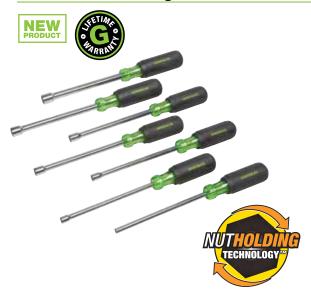

## 7-Piece Nut Holding Driver Set

- Precision tapered socket holds nut for one-handed operation.
- Patent pending non-magnetic design will not pick up metal chips.
- Rugged 6" hollow shaft for screw clearance.
- Handles color-coded and marked for easy identification.
- Cushion grip handle for extra comfort and torque.
- High-grade rust resistant, chrome-plated finish.
- Heavy-duty construction for longer life.
- Designed to exceed ASME/ANSI torque requirements.
- Lifetime Limited Warranty.

|   | CAT. NO.    | UPC NO. | DESCRIPTION                                                                                             | WEIGHT |
|---|-------------|---------|---------------------------------------------------------------------------------------------------------|--------|
| N | 0253-01NH-6 | 13417   | 7-Piece Nut Holding Driver Set (6" Shank):<br>Hex Sizes 3/16", 1/4", 5/16", 11/32", 3/8",<br>7/16",1/2" | 2.2    |